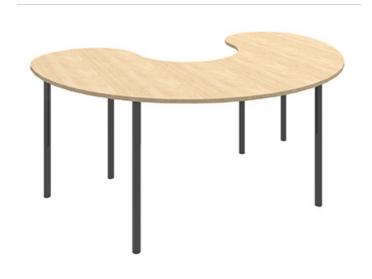

# **JELLYBEAN TABLE**

**CODE: RET89** 

#### PRODUCT DESCRIPTION

The Jellybean table is perfect for flexible spaces as there are multiple configuration options. Highly functional as a single desk but also useful for collaborative learning. Built by Batger.

#### **OPTIONS**

Wide range of table top colours (see House Colours) Writable Top (Wilsonart Markerboard / Laminex Diamond Gloss) Frame colour (See House Colours)

Custom sizes Compact laminate

#### COMPOSITION

18mm Laminate top (Laminex E0 board) Black steel leg and polished feet

**GECA** 

## **SPECIFICATIONS**

W1800 D1200 H720 or Adjustable (545 - 750)